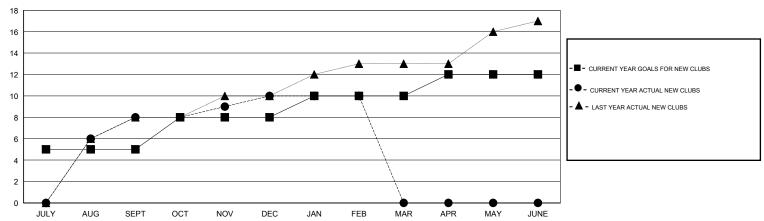

#### GOALS AND ACTUAL NEW CLUBS CUMULATIVE

## LOCATION INDIA

GMT CA 6

|               |                  | Clubs            |                  |                  | Members               |                    |                                     |                    |                  |
|---------------|------------------|------------------|------------------|------------------|-----------------------|--------------------|-------------------------------------|--------------------|------------------|
|               | RESUL            | TS FOR 2015-2016 |                  |                  | RESULTS FOR 2015-2016 |                    |                                     |                    |                  |
| QUARTER       | NEW CLUB<br>GOAL | NEW CLUBS        | DROPPED<br>CLUBS | NET<br>GAIN/LOSS | QUARTER               | NEW MEMBER<br>GOAL | CHARTER AND<br>NEW MEMBERS<br>ADDED | DROPPED<br>MEMBERS | NET<br>GAIN/LOSS |
| JULY/AUG/SEPT | 5                | 8                | 1                | 7                | JULY/AUG/SEPT         | 200                | 483                                 | 211                | 272              |
| OCT/NOV/DEC   | 3                | 2                | 3                | -1               | OCT/NOV/DEC           | 310                | 368                                 | 148                | 220              |
| JAN/FEB/MAR   | 2                | 0                | 0                | 0                | JAN/FEB/MAR           | 90                 | 100                                 | 44                 | 56               |
| APR/MAY/JUNE  | 2                | 0                | 0                | 0                | APR/MAY/JUNE          | 140                | 0                                   | 0                  | 0                |