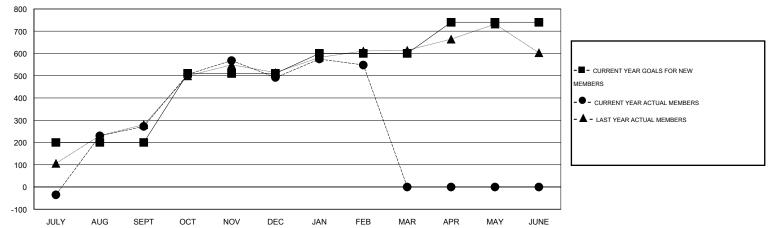

#### GOALS AND ACTUAL MEMBERS CUMULATIVE

| DROPPED CLUBS: 4  DROPPED MEMBERS |                | 90 CLUBS OF 120 ADDED 1 OR MORE<br>NEW MEMBERS | GENDER DISTRIBU<br>MALE<br>FEMALE     | UTION<br>4,060 (92.27%)<br>340 (7.73%) |            |
|-----------------------------------|----------------|------------------------------------------------|---------------------------------------|----------------------------------------|------------|
| DECEASED CLUB CANCELLED OTHER     | 6<br>69<br>328 | CLICK HERE FOR HEALTH ASSESSMENT DATA          | FAMILY UNIT MEMBERS HEAD OF HOUSEHOLD |                                        | 380<br>165 |
| TOTAL                             | 403            |                                                | NON-HEAD OF HOUSEHOLD                 |                                        | 215        |

## LOCATION INDIA

GMT CA 6

|               |                  | Clubs            |                  |                  | Members               |                    |                                     |                    |                  |
|---------------|------------------|------------------|------------------|------------------|-----------------------|--------------------|-------------------------------------|--------------------|------------------|
|               | RESUL            | TS FOR 2015-2016 |                  |                  | RESULTS FOR 2015-2016 |                    |                                     |                    |                  |
| QUARTER       | NEW CLUB<br>GOAL | NEW CLUBS        | DROPPED<br>CLUBS | NET<br>GAIN/LOSS | QUARTER               | NEW MEMBER<br>GOAL | CHARTER AND<br>NEW MEMBERS<br>ADDED | DROPPED<br>MEMBERS | NET<br>GAIN/LOSS |
| JULY/AUG/SEPT | 5                | 8                | 1                | 7                | JULY/AUG/SEPT         | 200                | 483                                 | 211                | 272              |
| OCT/NOV/DEC   | 3                | 2                | 3                | -1               | OCT/NOV/DEC           | 310                | 368                                 | 148                | 220              |
| JAN/FEB/MAR   | 2                | 0                | 0                | 0                | JAN/FEB/MAR           | 90                 | 100                                 | 44                 | 56               |
| APR/MAY/JUNE  | 2                | 0                | 0                | 0                | APR/MAY/JUNE          | 140                | 0                                   | 0                  | 0                |